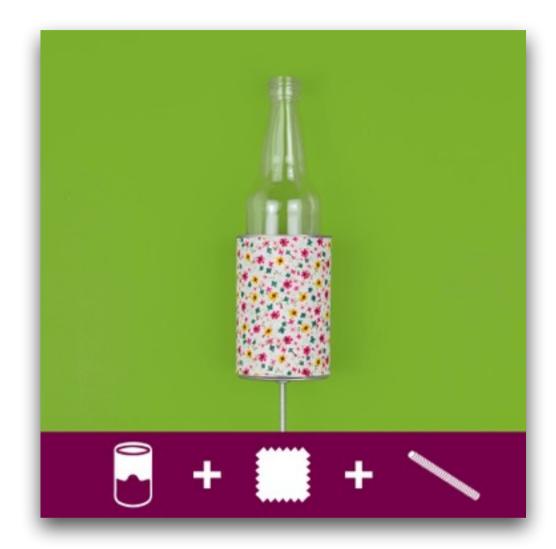

#### Can Craft

### Materials:

- · Empty, clean cans
- Fabric scrap
- Glue
- Hammer
- 2 1/4" bolts
- 2 1/4" large washers
- Screwdriver
- 1/4" nail
- 1/4" threaded rod

## Directions:

- 1. Remove outside label from can
- 2. Glue 9"x 4" piece of fabric scrap around can.
- 3. Use a nail to hammer a hole into the bottom of the can. Make the hole bigger with the screwdriver.
- 4. Twist one bolt down the threaded rod and put one washer on top of the bolt. Put the rod through the hole in the bottom of the can. Add the other washer and twist the remaining bolt on top of the threaded rod.
- 5. Drink up (responsibly).